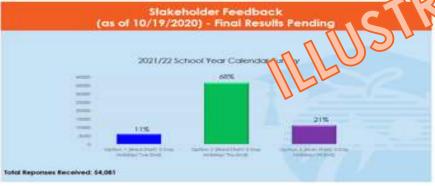

## Common Elements and Stakeholder Feedback

|                               |       | ALIEN A | 0      |         |        |         |            |
|-------------------------------|-------|---------|--------|---------|--------|---------|------------|
|                               | Opt   | ion 1   | Opt    | hon 2   | Opt    | ton 3   |            |
| om:                           | Count | Percent | Count  | Percent | Count  | Percent | Total Coun |
| Community Member              | 30    | 2%      | 250    | 73%     | 64     | 19%     | 344        |
| District Staff                | 86    | 8%      | 849    | 78%     | 1.59   | 1.5%    | 1,094      |
| Parent                        | 5143  | 13%     | 24,236 | 62%     | 9,532  | 24%     | 38,911     |
| Principal/Assistant Principal | 12    | 4%      | 247    | 84%     | 34     | 12%     | 293        |
| School Staff                  | 166   | 6%      | 2.468  | 83%     | 326    | 1196    | 2,960      |
| Shudent                       | 306   | 9%      | 2,578  | 77%     | 447    | 13%     | 3,331      |
| Teacher                       | 367   | 5%      | 6,067  | 85%     | 714    | 10%     | 7,148      |
| Total                         | A.110 | 17%     | 36,695 | 48%     | 11,276 | 21%     | 54,081     |