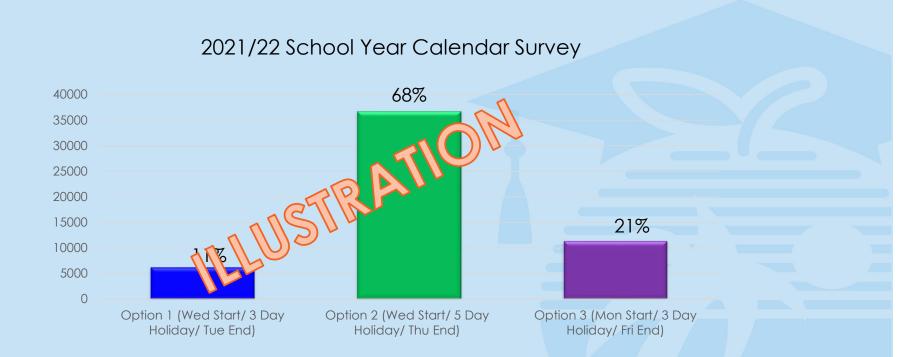

## Common Elements and Stakeholder Feedback

|                               |       | ALIEN A | 0      |         |        |         |            |
|-------------------------------|-------|---------|--------|---------|--------|---------|------------|
|                               | Opt   | ion 1   | Opt    | hon 2   | Opt    | ton 3   |            |
| om:                           | Count | Percent | Count  | Percent | Count  | Percent | Total Coun |
| Community Member              | 30    | 2%      | 250    | 73%     | 64     | 19%     | 344        |
| District Staff                | 86    | 8%      | 849    | 78%     | 1.59   | 1.5%    | 1,094      |
| Parent                        | 5143  | 13%     | 24,236 | 62%     | 9,532  | 24%     | 38,911     |
| Principal/Assistant Principal | 12    | 4%      | 247    | 84%     | 34     | 12%     | 293        |
| School Staff                  | 166   | 6%      | 2.468  | 83%     | 326    | 1196    | 2,960      |
| Shudent                       | 306   | 9%      | 2,578  | 77%     | 447    | 13%     | 3,331      |
| Teacher                       | 367   | 5%      | 6,067  | 85%     | 714    | 10%     | 7,148      |
| Total                         | A.110 | 17%     | 36,695 | 48%     | 11,276 | 21%     | 54,081     |